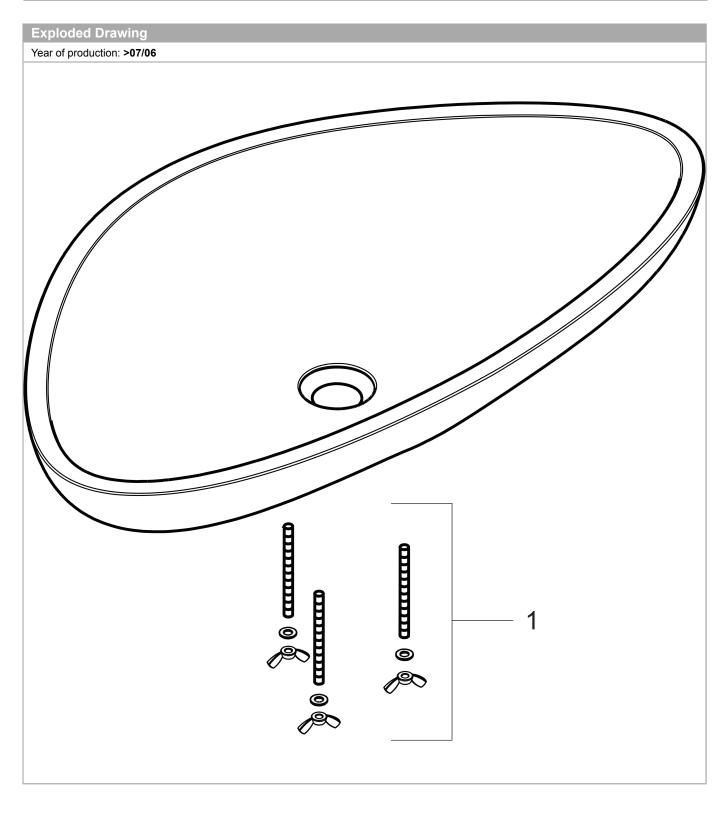

AXOR Massaud Wash bowl 570/450

Surfaces: Alpinwhite Article Number: 42305000

AXOR Massaud Wash bowl 570/450

Surfaces: Alpinwhite Article Number: 42305000

| Year of production: >07/06 |              |                |    |   |
|----------------------------|--------------|----------------|----|---|
| os.                        | Description  | Article Number | PC | P |
| 1                          | mounting kit | 95182000       | 0  |   |
|                            |              |                |    |   |
|                            |              |                |    |   |
|                            |              |                |    |   |
|                            |              |                |    |   |
|                            |              |                |    |   |
|                            |              |                |    |   |
|                            |              |                |    |   |
|                            |              |                |    |   |
|                            |              |                |    |   |
|                            |              |                |    |   |
|                            |              |                |    |   |
|                            |              |                |    |   |
|                            |              |                |    |   |
|                            |              |                |    |   |
|                            |              |                |    |   |
|                            |              |                |    |   |
|                            |              |                |    |   |
|                            |              |                |    |   |
|                            |              |                |    |   |
|                            |              |                |    |   |
|                            |              |                |    |   |
|                            |              |                |    |   |
|                            |              |                |    |   |
|                            |              |                |    |   |
|                            |              |                |    |   |
|                            |              |                |    |   |
|                            |              |                |    |   |