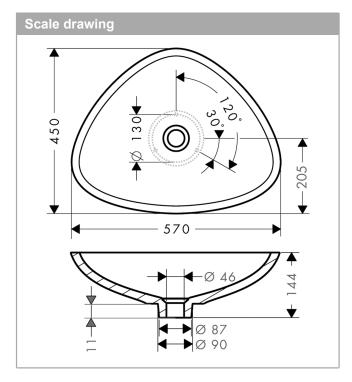

AXOR Massaud Wash bowl 570/450

Surfaces: Alpinwhite Article Number: 42305000

## product features

- · counter top washbowl
- · only in conjunction with basin mixers without pull rod
- · mineral cast with gelcoat
- · for planning consider drilling template
- · CF
- · TÜV certified