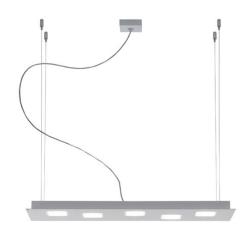

# **:** Fabbian

## QUARTER **F38A0101**

Pellegrini+Mengato Design





#### Description

**Voltage** 220-240V

LED 2x4.5W-120°

WHITE 2700K

800lm Cri >80

۲

LED

Light source and alternative bulbs

Energetic class A++ Energetic class A++

LED

Included accessories

•

LED 5x4.5W-120°

WHITE 2700K

2000lm Cri >80

(ED

Pendant lamp with white painted aluminium structure. Double light source: one for direct lighting, one for indirect lighting. Small square diffusers in white policarbonate.



#### Dimensions



#### Material

Aluminium - Polycarbonate

#### Available structure colours

White Black

### Satin-finish burnished

#### In the same family

| -            | -            |
|--------------|--------------|
| Wall/ceiling | Wall/ceiling |

#### Weight Net: 4.33 kg Gross: 5.04 kg

**Packaging** Volume: 0.038 m<sup>3</sup> Number of boxes: 1

**Dimmable LED** 

TRIAC

#### Specs

**IP**40

Fabbian s.r.l. | via Santa Brigida 50, 31023 Castelminio di Resana (TV) Italy | tel. +39 0423 4848 | fax +39 0423 484395 | www.fabbian.com | info@fabbian.com

Pictures, descriptions, dimensions and technical data have to be considered as purely indicative. While maintaining the basic characteristics of the product, the manufacturer reserves the right to make modifications at any time wi