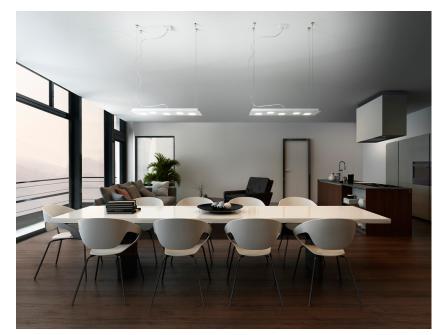

Pendant lamp with white painted aluminium structure. Double light source: one for direct lighting, one for indirect lighting. Small square diffusers in white policarbonate.